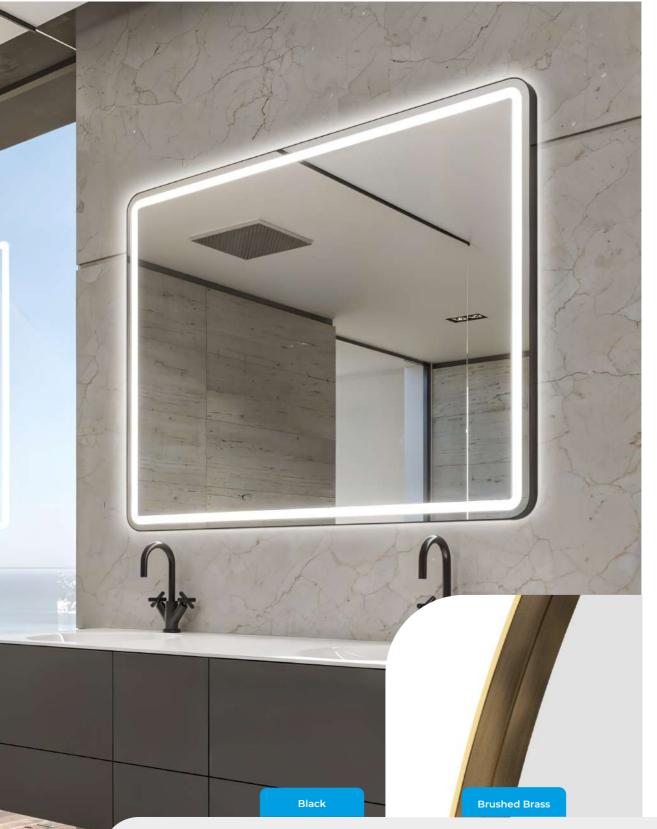

## WASHINGTON

|        |               | CODE          |
|--------|---------------|---------------|
| 60x80  | Black         | 512060080B0IR |
| 100x80 | Black         | 512100080B0IR |
| 60x80  | Brushed brass | 511060080B0IR |
| 100x80 | Brushed brass | 511100080B0IR |

The Washington mirror is the epitome of understated luxury in the bathroom with its sumptuous rounded white frontal lighting which perfectly follows the perimeter of its slim metallic black or brushed brass frame. Washington is our statement mirror.