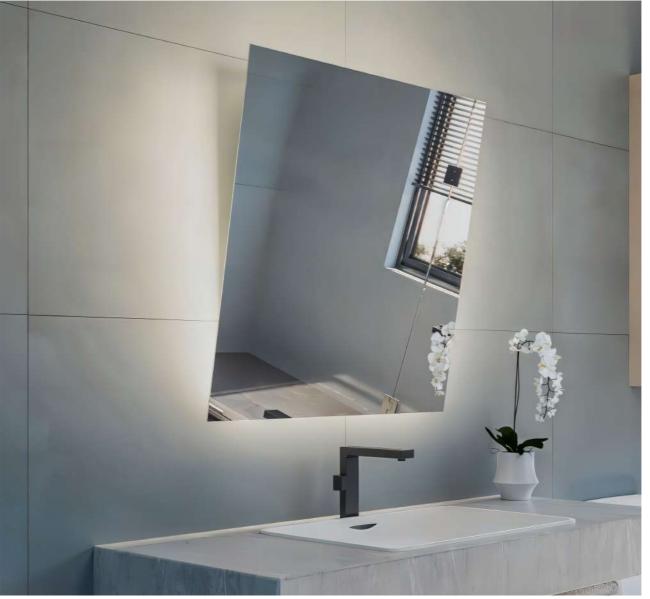

Infra-red sensor

Demister

Auto Power Save

Water resistant

3 Years warranty

|       | CODL          |
|-------|---------------|
| 50x70 | 436050070B0IR |
| 60x80 | 436060080B0IR |
|       |               |

Due to its unique nature, the Access mirror cannot be installed in a landscape direction.

Design should not have any limitations. It should not limit anything to anyone. The Access mirror with the angled tilting glass gives versatility and makes it suitable for seated or standing positions. Sleek design and inclusive living.