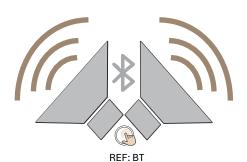

BLUETOOTH SPEAKERS. Pair of BT speakers installed on

## OPTIONAL ELEMENTS

.\_ . . . . . . .

the back of the mirror.

\*Touch sensor included.

MAGNIFYING GLASS. 3x magnifying glass with a diameter of 12. Sticks magnetically to the surface of the mirror.