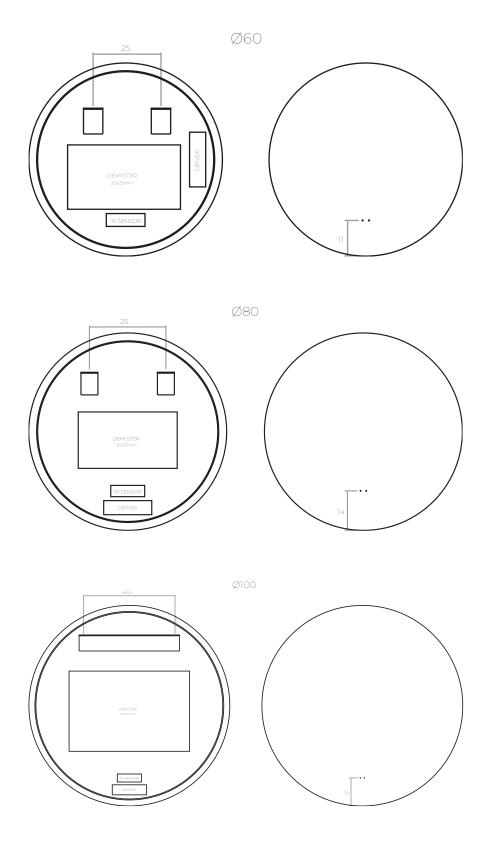

#### **CATALOG SIZES**

60

80

100

# DRAWING

#### **FEATURES**

DEMISTER FILM. Heated film installed on the back of the mirror.

\*Up to 120cm: 1 unit. From 120 to 150cm: 2 units. 160cm or more: 3 units.

FRONTAL INFRARED SENSOR. Acts to turn on/off LED and Demister, change Bi-LED ambient lighting and dim or increase light intensity.

#### **MIRROR**

| SIZE | POWER | LUMENS  |
|------|-------|---------|
| 60   | 16 W  | 1750 lm |
| 80   | 22 W  | 2350 lm |
| 100  | 25 W  | 3650 lm |