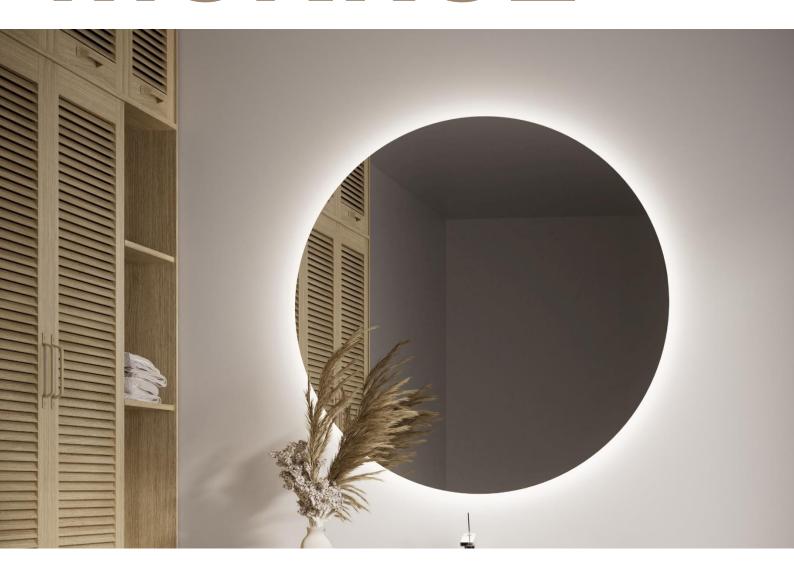

### **SPEC SHEET**

SPS-12

MODEL

# MONROE



#### **CATALOG SIZES**

60

80

100

#### DESCRIPTION

Custom mirror with ambient lighting

## ASSEMBLY MATERIALS

#### **ELECTRICAL MATERIALS**

| LED Strip      | LED IP44 SMD 120 dots/m 12v:<br>- Bi-LED light (3000-6000K) |  |
|----------------|-------------------------------------------------------------|--|
| Transformer    | Class II   220-240V   50Hz   IP44                           |  |
| Connection box | IP44   2 poles                                              |  |
| Features       | Frontal IR sensor, demister, light dimmer                   |  |

#### **NON ELECTRICAL MATERIALS**

| Frame            | -                                 |  |
|------------------|-----------------------------------|--|
| Back frame       | PVC strip                         |  |
| Glass