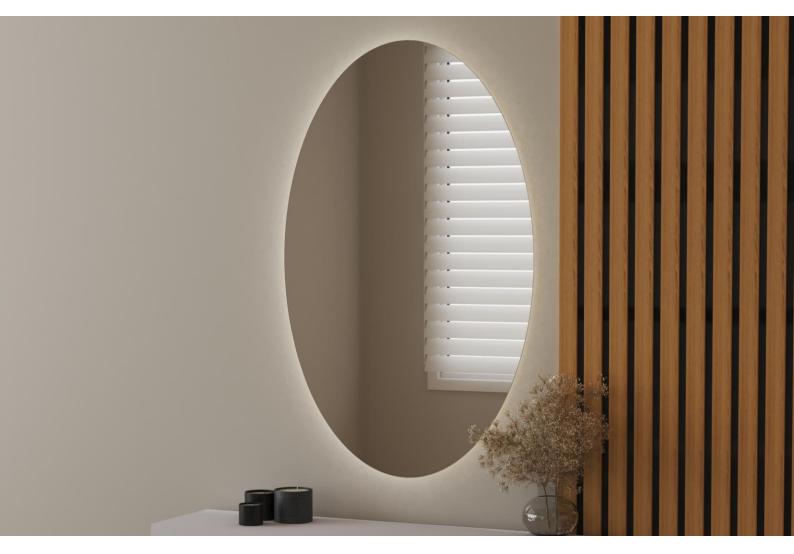

SPS-16

# MODEL



CATALOG SIZES 50x100 Oval shaped custom mirror with ambient lighting

# ASSEMBLY MATERIALS

# **ELECTRICAL MATERIALS**

| LED Strip      | LED IP44 SMD 120 dots/m 12v:<br>- Bi-LED light (3000-6000K) |  |
|----------------|-------------------------------------------------------------|--|
| Transformer    | Class II   220-240V   50Hz   IP44                           |  |
| Connection box | IP44   2 poles                                              |  |
| Features       | Frontal IR sensor, demister, light<br>dimmer                |  |

# NON-ELECTRICAL MATERIALS

| Frame            | -                                 |  |
|------------------|-----------------------------------|--|
| Back frame       | PVC strip                         |  |
| Glass            | Mirror glass. 4mm. Polished