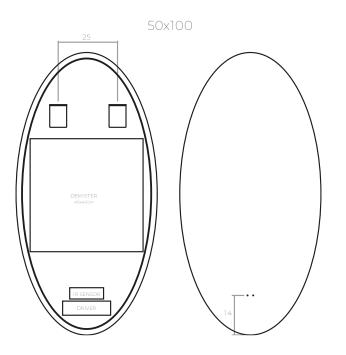

# MODEL

CATALOG SIZES 50x100 Oval shaped custom mirror with ambient lighting

# **ELECTRICAL MATERIALS**

| LED Strip      | LED IP44 SMD 120 dots/m 12v:<br>- Bi-LED light (3000-6000K) |  |
|----------------|-------------------------------------------------------------|--|
| Transformer    | Class II   220-240V   50Hz   IP44                           |  |
| Connection box | IP44   2 poles                                              |  |
| Features       | Frontal IR sensor, demister, light<br>dimmer                |  |

# NON-ELECTRICAL MATERIALS

| Frame            | -                                 |  |
|------------------|-----------------------------------|--|
| Back frame       | PVC strip                         |  |
| Glass            | Mirror glass. 4mm. Polished edge  |  |
| Hangers          | Galvanized steel                  |  |
| General adhesive | Neutral silicon for glass         |  |
| LED adhesive     | Fast-drying adhesive              |  |
| Wall anchors     | Plugs+Hooks (2+2) not for drywall |  |
| Protections      | -                                 |  |
| Instructions     | CLBN LED Mirror instructions      |  |

# FEATURES

DEMISTER FILM. Heated film installed on the back of the mirror.

\*Up to 120cm: 1 unit. From 120 to 150cm: 2 units. 160cm or more: 3 units.

FRONTAL INFRARED SENSOR. Acts to turn on/off LED and Demister, change Bi-LED ambient lighting and dim or increase light intensity.