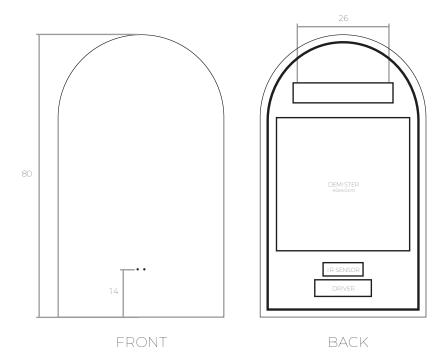

## DRAWING

50x80

### **FEATURES**

DEMISTER FILM. Heated film installed on the back of the mirror.

\*Up to 120cm: 1 unit. From 120 to 150cm: 2 units. 160cm or more: 3 units.

FRONTAL INFRARED SENSOR. Acts to turn on/off LED and Demister, change Bi-LED ambient lighting and dim or increase light intensity.

### **ELECTRICAL MATERIALS**

| LED Strip      | LED IP44 SMD 120 dots/m 12v:<br>- Bi-LED light (3000-6000K) |
|----------------|-------------------------------------------------------------|
| Transformer    | Class II   220-240V   50Hz   IP44                           |
| Connection box | IP44   2 poles                                              |
| Features       | Frontal IR sensor, demister, light dimmer                   |