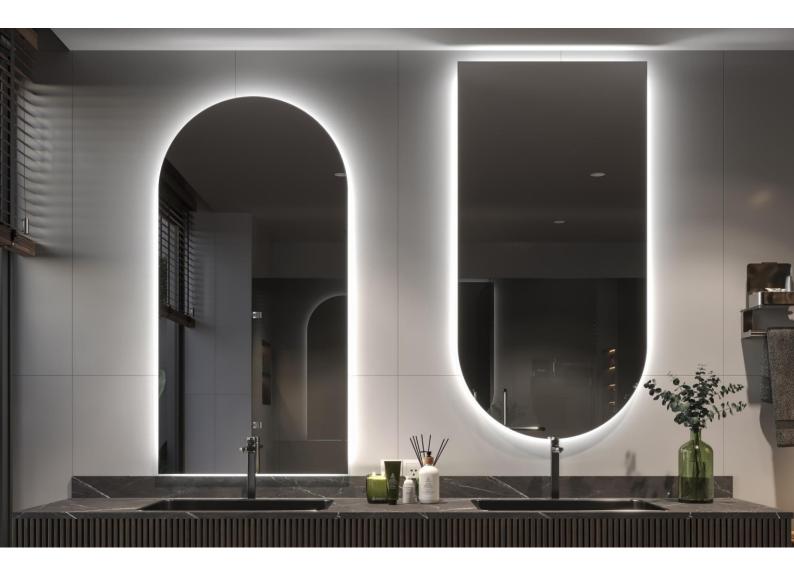

# DYLAN

**CATALOG SIZES** 

50x80

## DESCRIPTION

Custom mirror with ambient lighting.

## DRAWING

50x80