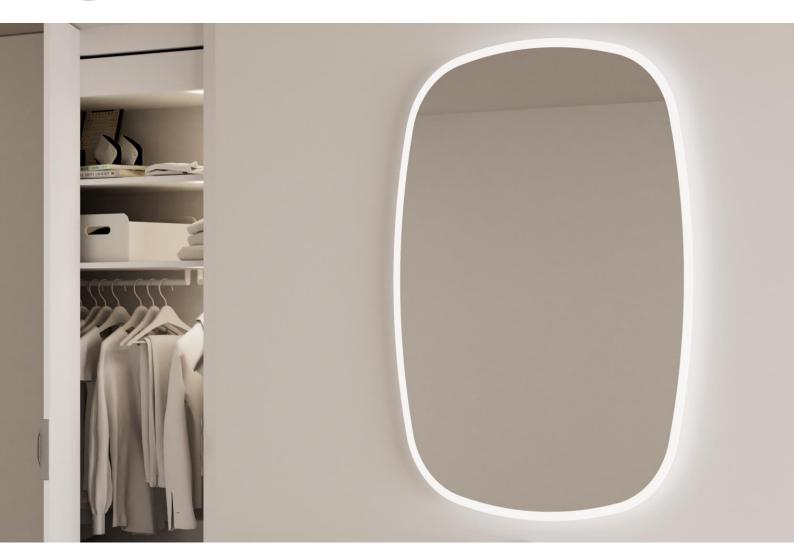

# STIPE

**CATALOG SIZES** 

50x100

## DESCRIPTION

Custom barrel shaped mirror with frontal and ambient lighting and sandblasted border (10mm)