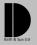

# STIPE

**CATALOG SIZES** 

50x100

## DESCRIPTION

Custom barrel shaped mirror with frontal and ambient lighting and sandblasted border (10mm)

## **ELECTRICAL MATERIALS**

| LED Strip      | LED IP44 SMD 120 dots/m 12v:       |
|----------------|------------------------------------|
| ·              | - Bi-LED light (3000-6000K)        |
| Transformer    | Class II   220-240V   50Hz   IP44  |
| Connection box | IP44   2 poles                     |
| Features       | Frontal IR sensor, demister, light |
|                | dimmer                             |

#### **NON-ELECTRICAL MATERIALS**

| Frame            | -                                 |  |
|------------------|-----------------------------------|--|
| Back frame       | PVC strip                         |  |
| Glass            | Mirror glass. 4mm. Polished edge  |  |
| Hangers          | Galvanized steel                  |  |
| General adhesive | Neutral silicon for glass         |  |
| LED adhesive     | Fast-drying adhesive              |  |
| Wall anchors     | Plugs+Hooks (2+2) not for drywall |  |
| Protections      | -                                 |  |
| Instructions     | CLBN LED Mirror instructions      |  |