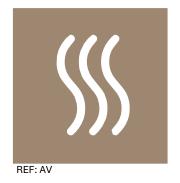

## **FEATURES**

DEMISTER FILM. Heated film installed on the back of the mirror.

\*Up to 120cm: 1 unit. From 120 to 150cm: 2 units. 160cm or more: 3 units.

FRONTAL INFRARED SENSOR. Acts to turn on/off LED and Demister, change Bi-LED ambient lighting and dim or increase light intensity.