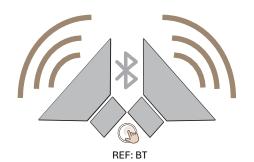

## **OPTIONAL ELEMENTS**

BLUETOOTH SPEAKERS. Pair of BT speakers installed on the back of the mirror.

\*Touch sensor included.

MAGNIFYING GLASS. 3x magnifying glass with a diameter of 12. Sticks magnetically to the surface of the mirror.