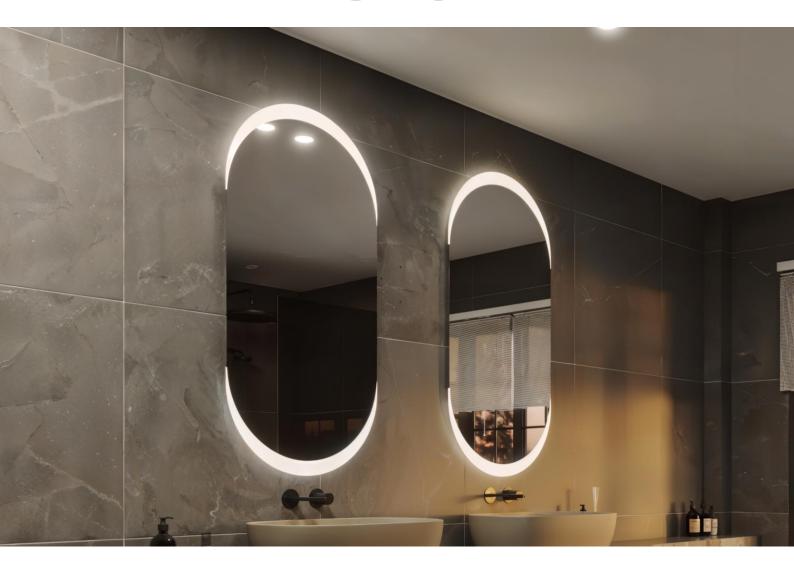

# MERCURY

**CATALOG SIZES** 

45x90

60x90

## DESCRIPTION

Pill shape mirror with outer, moon-shaped sandblasting