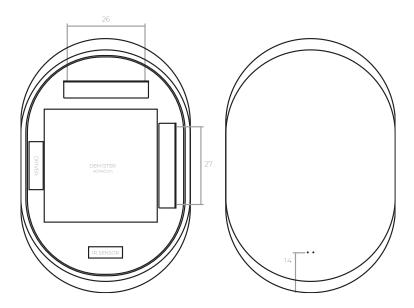

# DRAWING

45X90

60X90

#### **FEATURES**

DEMISTER FILM. Heated film installed on the back of the mirror.

\*Up to 120cm: 1 unit. From 120 to 150cm: 2 units. 160cm or more: 3 units.

FRONTAL INFRARED SENSOR. Acts to turn on/off LED and Demister, change Bi-LED ambient lighting and dim or increase light intensity.