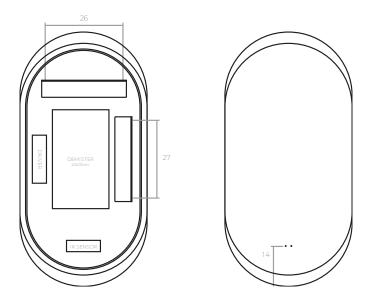

# DRAWING

45X90

60X90

#### **FEATURES**

DEMISTER FILM. Heated film installed on the back of the mirror.

\*Up to 120cm: 1 unit. From 120 to 150cm: 2 units. 160cm or more: 3 units.

FRONTAL INFRARED SENSOR. Acts to turn on/off LED and Demister, change Bi-LED ambient lighting and dim or increase light intensity.