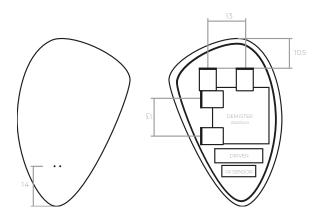

# DRAWING

40x60

60x80

#### **FEATURES**

DEMISTER FILM. Heated film installed on the back of the mirror.

\*Up to 120cm: 1 unit. From 120 to 150cm: 2 units. 160cm or more: 3 units.

FRONTAL INFRARED SENSOR. Acts to turn on/off LED and Demister, change Bi-LED ambient lighting and dim or increase light intensity.

#### **MIRROR**

| SIZE  | POWER | LUMENS  |
|-------|-------|---------|
| 40x60 | 14 W  | 1750 lm |
| 60x80 | 16 W  | 2350 lm |