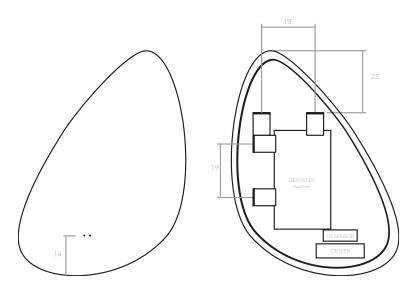

# DRAWING

40x60

60x80

#### **FEATURES**

DEMISTER FILM. Heated film installed on the back of the mirror.

\*Up to 120cm: 1 unit. From 120 to 150cm: 2 units. 160cm or more: 3 units.

FRONTAL INFRARED SENSOR. Acts to turn on/off LED and Demister, change Bi-LED ambient lighting and dim or increase light intensity.

#### **MIRROR**

| SIZE  | POWER | LUMENS  |
|-------|-------|---------|
| 40x60 | 14 W  | 1750 lm |
| 60x80 | 16 W  | 2350 lm |