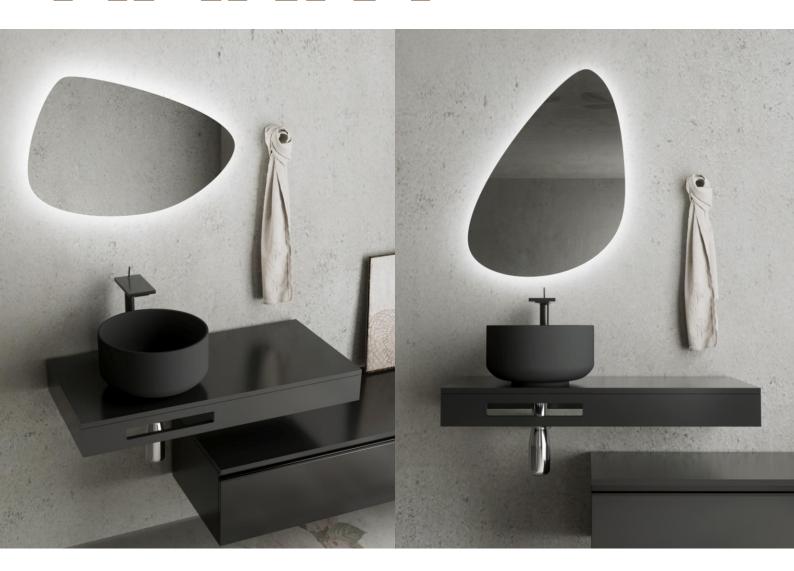

## DESCRIPTION

Custom mirror with organic shape and ambient lighting

#### **FEATURES**

DEMISTER FILM. Heated film installed on the back of the mirror.

\*Up to 120cm: 1 unit. From 120 to 150cm: 2 units. 160cm or more: 3 units.

FRONTAL INFRARED SENSOR. Acts to turn on/off LED and Demister, change Bi-LED ambient lighting and dim or increase light intensity.