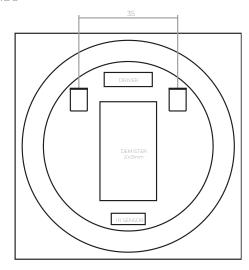

# FEATURES

DEMISTER FILM. Heated film installed on the back of the mirror.

\*Up to 120cm: 1 unit. From 120 to 150cm: 2 units. 160cm or more: 3 units.

FRONTAL INFRARED SENSOR. Acts to turn on/off LED and Demister, change Bi-LED ambient lighting and dim or increase light intensity.

## **OPTIONAL ELEMENTS**

BLUETOOTH SPEAKERS. Pair of BT speakers installed on the back of the mirror.

\*Touch sensor included.

MAGNIFYING GLASS. 3x magnifying glass with a diameter of 12. Sticks magnetically to the surface of the mirror.

## **OPTIONAL ELEMENTS**

|               | POWER | LUMENS |
|---------------|-------|--------|
| DEMISTER      |       |        |
| 40X40*        | 40    | X      |
| MAGNIFICATION | 6     | 650    |
| BT SPEAKERS   | 3     | X      |

<sup>\*</sup> The standard size of the demister film used by ID BATH AND SPA Ltd is 40x40cm. However, the size of the mirror or the placement of optional elements may affect its installation, requiring the use of panels with different dimensions.