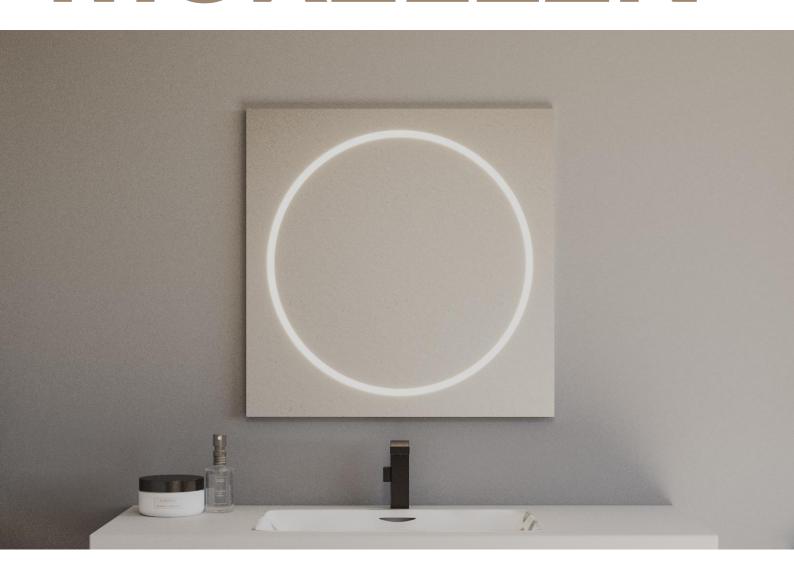

# MCKELLEN

**CATALOG SIZES** 

80x80

## DESCRIPTION

Square mirror with inner round sandblasted ring (20mm thick)

## **ELECTRICAL MATERIALS**

| LED Strip      | LED IP44 SMD 120 dots/m 12v:<br>- Bi-LED light (3000-6000K) |
|----------------|-------------------------------------------------------------|
| Transformer    | Class II   220-240V   50Hz   IP44                           |
| Connection box | IP44   2 poles                                              |
| Features       | Frontal IR sensor, demister, light dimmer                   |

# FEATURES

DEMISTER FILM. Heated film installed on the back of the mirror.

\*Up to 120cm: 1 unit. From 120 to 150cm: 2 units. 160cm or more: 3 units.

FRONTAL INFRARED SENSOR. Acts to turn on/off LED and Demister, change Bi-LED ambient lighting and dim or increase light intensity.