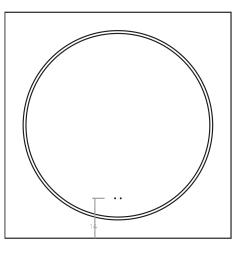

ive              |  |
| Wall anchors     | Plugs+Hooks (2+2) not for drywall |  |
| Protections      | Corner protectors (x2)            |  |
| Instructions     | CLBN LED Mirror instructions      |  |

#### **PACKAGING**

| Interior protection | Expanded PS slotted (35x40mm)                                                       |  |
|---------------------|-------------------------------------------------------------------------------------|--|
| Outer package       | Cardboard box Cardboard corner protectors (x4)                                      |  |
| ID label            | 100x150 label (client / ref. / descrip.)<br>100x38 label (client / ref. / descrip.) |  |

#### **CERTIFICATIONS**

AIDIMME: 22003059 (SECURITY)

IMQ TECNOCREA: GENEX210101.00 (HARMONIZED)



# DRAWING

#### 80x80





FRONT BACK

# FEATURES



DEMISTER FILM. Heated film installed on the back of the mirror.

\*Up to 120cm: 1 unit. From 120 to 150cm: 2 units. 160cm or more: 3 units.



FRONTAL INFRARED SENSOR. Acts to turn on/off LED and Demister, change Bi-LED ambient lighting and dim or increase light intensity.



## **OPTIONAL ELEMENTS**



BLUETOOTH SPEAKERS. Pair of BT speakers installed on the back of the mirror.

\*Touch sensor included.



MAGNIFYING GLASS. 3x magnifying glass with a diameter of 12. Sticks magnetically to the surface of the mirror.

# POWERS AND LUMENS

## **MIRROR**

| SIZE  | POWER | LUMENS  |
|-------|-------|---------|
| 80x80 | 22 W  | 2350 lm |

## **OPTIONAL ELEMENTS**

|               | POWER | LUMENS |
|---------------|-------|--------|
| DEMISTER      |       |