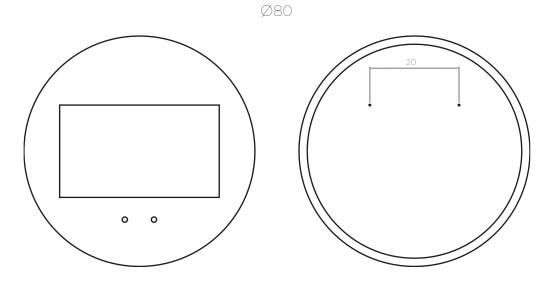

### DRAWING

#### **MIRROR**

| SIZE | POWER | LUMENS  |
|------|-------|---------|
| 80   | 16 W  | 1750 lm |