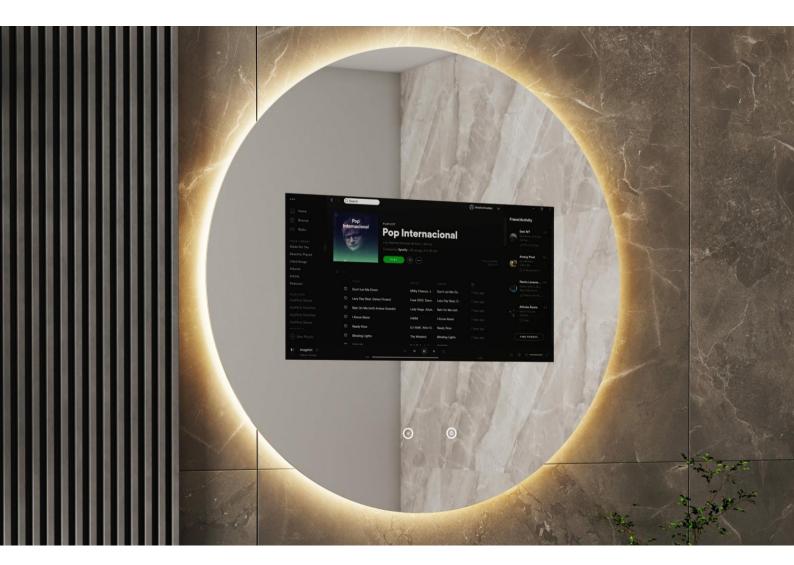

#### DESCRIPTION

Mirror with 21.5" smart screen and ambient lighting.

# **FEATURES**

SMART TOUCHSCREEN. 21.5" AndroidOS touch display integrated behind the mirror's glass. Screen remains invisible when it's not turned on.

DOUBLE TOUCH SENSOR. Two touch sensors to turn on and off the screen and lights separately, as well as control the light's colour and intensity.

# OPTIONAL ELEMENTS

BLUETOOTH SPEAKERS. Pair of BT speakers installed on the back of the mirror.

\*Touch sensor included.