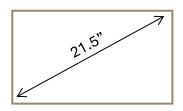

|  |
| Wall anchors     | Plugs+Hooks (2+2) not for drywall |  |
| Protections      | -                                 |  |
| Instructions     | CLBN LED Mirror instructions      |  |

#### **PACKAGING**

| Interior protection | Expanded PS slotted (35x40mm)                                                       |  |
|---------------------|-------------------------------------------------------------------------------------|--|
| Outer package       | Cardboard box Cardboard corner protectors (x4)                                      |  |
| ID label            | 100x150 label (client / ref. / descrip.)<br>100x38 label (client / ref. / descrip.) |  |

#### **CERTIFICATIONS**

AIDIMME: 22003059 (SECURITY)

IMQ TECNOCREA: GENEX210101.00 (HARMONIZED)



### DRAWING



# **FEATURES**



SMART TOUCHSCREEN. 21.5" AndroidOS touch display integrated behind the mirror's glass. Screen remains invisible when it's not turned on.



DOUBLE TOUCH SENSOR. Two touch sensors to turn on and off the screen and lights separately, as well as control the light's colour and intensity.



# OPTIONAL ELEMENTS



BLUETOOTH SPEAKERS. Pair of BT speakers installed on the back of the mirror.

\*Touch sensor included.

# POWERS AND LUMENS

#### **MIRROR**

| SIZE | POWER | LUMENS  |
|------|-------|---------|
| 80   | 16 W  | 1750 lm |

#### **OTHER ELEMENTS**

|             | POWER | LUMENS |
|-------------|-------|--------|
| BT SPEAKERS | 3 W   | Χ      |