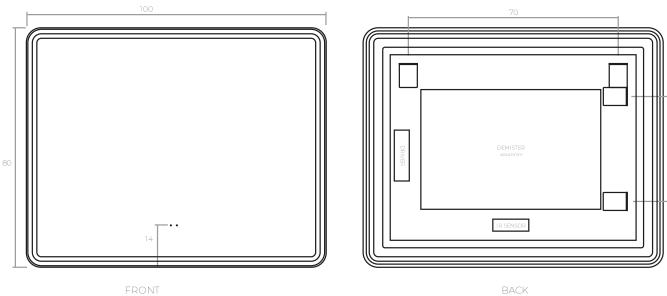

## DESCRIPTION

Custom mirror with rounded corners (R50), inner sandblasting and aluminium frame (30mm)

Frame colours: Black, Brushed Brass, Copper.

## **FEATURES**

DEMISTER FILM. Heated film installed on the back of the mirror.

\*Up to 120cm: 1 unit. From 120 to 150cm: 2 units. 160cm or more: 3 units.

FRONTAL INFRARED SENSOR. Acts to turn on/off LED and Demister, change Bi-LED ambient lighting and dim or increase light intensity.

## OPTIONAL ELEMENTS

BLUETOOTH SPEAKERS. Pair of BT speakers installed on the back of the mirror.

\*Touch sensor included.

MAGNIFYING GLASS. 3x magnifying glass with a diameter of 12. Sticks magnetically to the surface of the mirror.