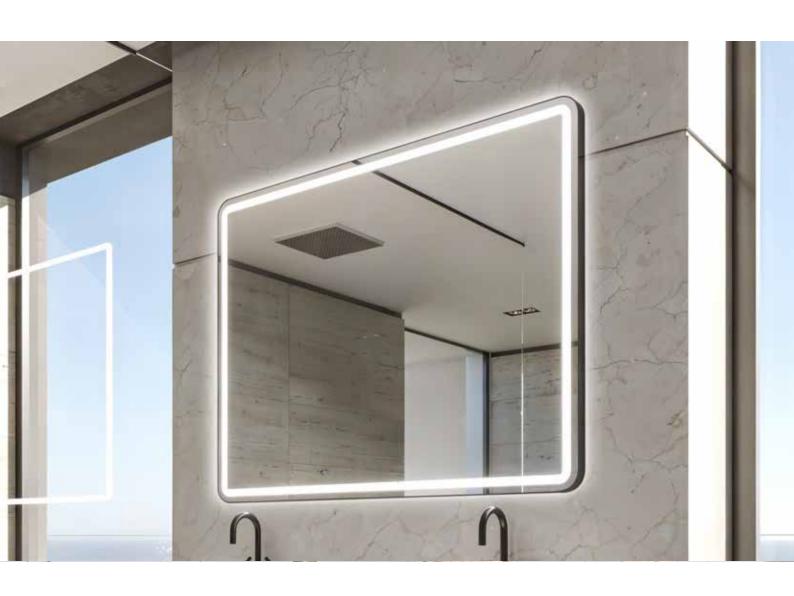

## DESCRIPTION

Custom mirror with rounded corners (R50), inner sandblasting and aluminium frame (30mm)

Frame colours: Black, Brushed Brass, Copper.