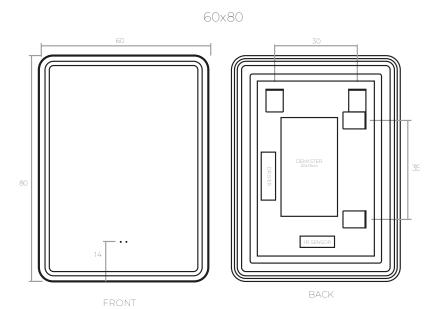

# WASHINGTON

**CATALOG SIZES** 

60x80

100x80

# DRAWING

#### **NON-ELECTRICAL MATERIALS**

| Frame            | 30mm aluminium frame              |  |
|------------------|-----------------------------------|--|
| Back frame       | ABS frame                         |  |
| Glass            | Mirror glass. 4mm. Polished edge  |  |
| Hangers          | Galvanized steel                  |  |
| General adhesive | Neutral silicon for glass         |  |
| LED adhesive     | Fast-drying adhesive              |  |
| Wall anchors     | Plugs+Hooks (2+2) not for drywall |  |
| Protections      | -                                 |  |
| Instructions     | CLBN LED Mirror instructions      |  |

#### **ELECTRICAL MATERIALS**

| LED Strip      | LED IP44 SMD 120 dots/m 12v:<br>- Bi-LED light (3000-6000K) |
|----------------|-------------------------------------------------------------|
| Transformer    | Class II   220-240V   50Hz   IP44                           |
| Connection box | IP44   2 poles                                              |
| Features       | Frontal IR sensor, demister, light dimmer                   |