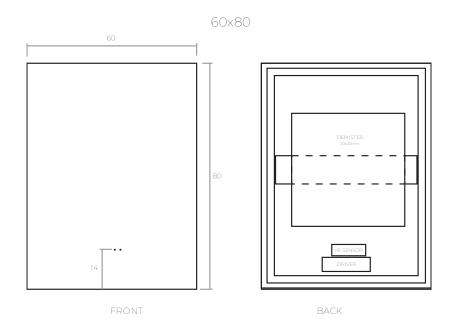

# ACCESS

**CATALOG SIZES** 

70x50

60x80

#### **MIRROR**

| SIZE  | POWER | LUMENS  |
|-------|-------|---------|
| 70x50 | 16 W  | 1750 lm |
| 60x80 | 22 W  | 2350 lm |