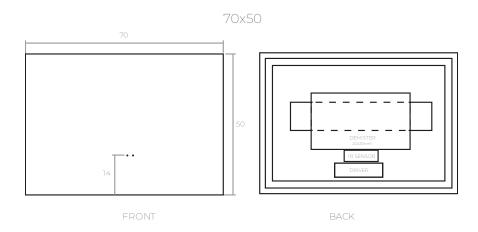

# ACCESS

**CATALOG SIZES** 

70x50

60x80

#### **MIRROR**

| SIZE  | POWER | LUMENS  |
|-------|-------|---------|
| 70x50 | 16 W  | 1750 lm |
| 60x80 | 22 W  | 2350 lm |