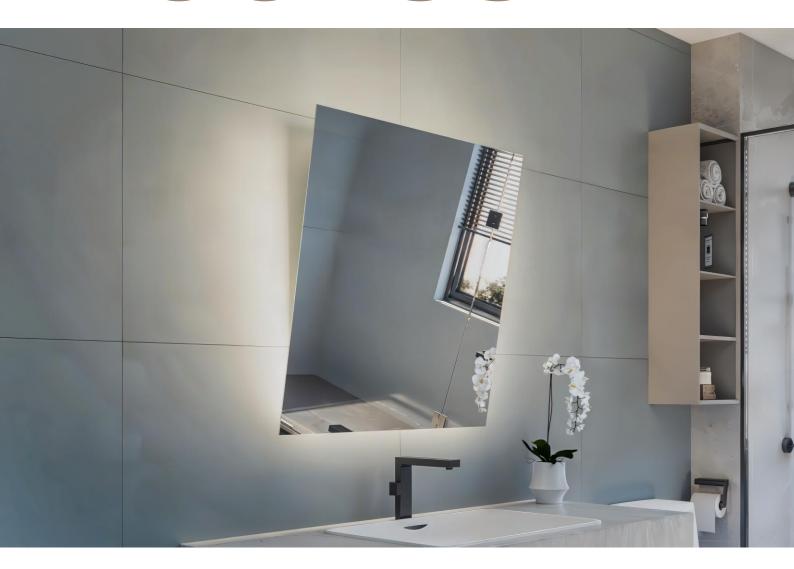

### **SPEC SHEET**

SPS-23

**MODEL** 

# ACCESS



**CATALOG SIZES** 

70x50

60x80

## DESCRIPTION

Custom mirror with ambient lighting and reclining system.

# ASSEMBLY MATERIALS

#### **ELECTRICAL MATERIALS**

| LED Strip      | LED IP44 SMD 120 dots/m 12v:<br>- Bi-LED light (3000-6000K)        |
|----------------|--------------------------------------------------------------------|
| Transformer    | Class II   220-240V   50Hz   IP44                                  |
| Connection box | IP44   2 poles                                                     |
| Features       | Frontal IR sensor, demister, light dimmer, reclining hinge system. |

#### **NON ELECTRICAL MATERIALS**

| Frame            | -                                          |  |
|------------------|--------------------------------------------|--|
| Back frame       | T